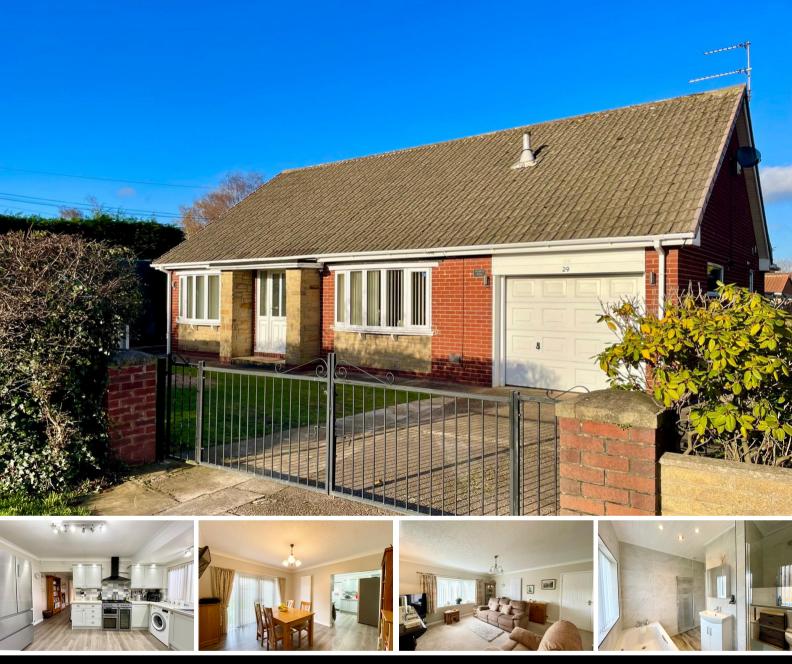

## Main Street, Doncaster £295,000

3Keys Property are excited to offer this spacious, fully refurbished 2 double bedroom detached bungalow to the open sales market. Situated in the highly sought after village of Auckley, Doncaster, this property benefits from wrap around gardens, a driveway for 4 cars and an integral garage. To view this immaculate Bungalow, contact 3Keys Property today 01302 867888.

#### PROPERTY DESCRIPTION

Keys Property are excited to offer this spacious, fully refurbished 2 double bedroom detached bungalow to the open sales market. Situated in the highly sought after village of Auckley, Doncaster, this property benefits from wrap around gardens, a driveway for 4 cars and an integral garage.

Accommodation comprises of entrance porch, wide entrance hallway which gives access to front aspect lounge, 2 good size double bedrooms, stunning bathroom with bath tub and walk in shower and spacious dining room with French doors onto the rear garden and beautiful fully fitted kitchen. The front of the property has a large wraparound garden which provides parking for 4 cars. There is a concrete driveway and the grass has a resin grid system which allows parking without destroying the grass. There is access to the rear of the property via both sides, the rear garden is mainly laid to lawn with shrub borders and patio area. There is a small storage shed and side access door to the the kitchen. The integral garage has a remote controlled up and over door and benefits from power and lighting.

Front aspect lounge with bow window, feature fireplace, carpet to floor, radiator and single pendant light fitting.

Pale grey shaker style fitted kitchen with a range of floor and wall units with contrasting worktops and tiled splash backs, integrated appliances include oven, hob and extractor hood, wine cooler plumbing for washing machine and dishwasher, space for fridge freezer, side aspect door, rear aspect window, 2 single pendant light fittings and vinyl floor covering.

Open plan dining room with French doors onto the patio, wood effect vinyl floor, radiator and single pendant light fitting.

Bedroom 1 is front aspect with a bow window, range of fitted wardrobes, fitted carpet, radiator and single pendant light fitting.

Bedroom 2 has rear aspect window, carpet, radiator and single pendant light fittings.

Stunning fully tiled bathroom with white suite comprising bath tub, large walk in shower, hand basin and wc, fitted unit, rear aspect window, 2 heated towel rails, spot lighting and vinyl floor covering.