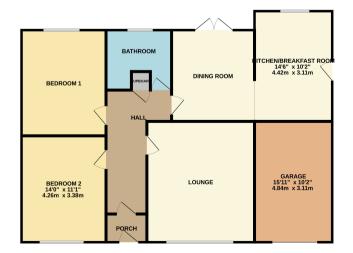

### ACCOMMODATION

Entrance porch with carpet to floor and single pendant light fitting. A wide spacious hallway giving access to all rooms. Carpet to floor, radiator, single pendant light fitting, store cupboard and access to loft which has a fitted ladder, power and lighting. The loft has recently been insulated throughout.

Front aspect lounge with bow window, feature fireplace, carpet to floor, radiator and single pendant light fitting.

Pale grey shaker style fitted kitchen with a range of floor and wall units with contrasting worktops and tiled splash backs, integrated appliances include oven, hob and extractor hood, wine cooler plumbing for washing machine and dishwasher, space for fridge freezer, side aspect door, rear aspect window, 2 single pendant light fittings and vinyl floor covering.

Open plan dining room with French doors onto the patio, wood effect vinyl floor, radiator and single pendant light fitting.

Bedroom 1 is front aspect with a bow window, range of fitted wardrobes, fitted carpet, radiator and single pendant light fitting.

Bedroom 2 has rear aspect window, carpet, radiator and single pendant light fittings.

Stunning fully tiled bathroom with white suite comprising bath tub, large walk in shower, hand basin and wc, fitted unit, rear aspect window, 2 heated towel rails, spot lighting and vinyl floor covering.

## LOUNGE

4.31m x 4.84m (14' 2" x 15' 11")

## KITCHEN

3.11m x 4.42m (10' 2" x 14' 6")

## DINING ROOM

3.21m x 3.66m (10' 6" x 12' 0")

## BEDROOM 1

3.38m x 4.26m (11' 1" x 14' 0")

## BEDROOM 2 3.38m x 4.24m (11' 1" x 13' 11")

BATHROOM 2.62m x 2.43m (8' 7" x 8' 0")

ADDITIONAL INFORMATION

Council Tax Band – D EPC rating – D Tenure – Freehold Heating - Gas central heating and recently installed Combination boiler in 2022, Loft - part boarded - lighting, loft ladder and fully insulated in 2022.

## **GROUND FLOOR**

What every altering has been made to ensure the according of the bioption collaboration feet, medicately and of does, involves, increase and any other trens as approximate and no responsibility is safe in for any entry, according to the second s