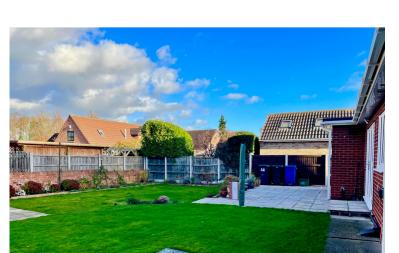

Accommodation comprises of entrance porch, wide entrance hallway which gives access to front aspect lounge, 2 good size double bedrooms, stunning bathroom with bath tub and walk in shower and spacious dining room with French doors onto the rear garden and beautiful fully fitted kitchen. The front of the property has a large wraparound garden which provides parking for 4 cars. There is a concrete driveway and the grass has a resin grid system which allows parking without destroying the grass. There is access to the rear of the property via both sides, the rear garden is mainly laid to lawn with shrub borders and patio area. There is a small storage shed and side access door to the the kitchen. The integral garage has a remote controlled up and over door and benefits from power and lighting.

## EXTERNAL

The front of the property has a large wraparound garden which provides parking for 4 cars. There is a concrete driveway and the grass has a resin grid system which allows parking without destroying the grass. There is access to the rear of the property via both sides, the rear garden is mainly laid to lawn with shrub borders and patio area. There is a small storage shed and side access door to the the kitchen. The integral garage has a remote controlled up and over door and benefits from power and lighting.