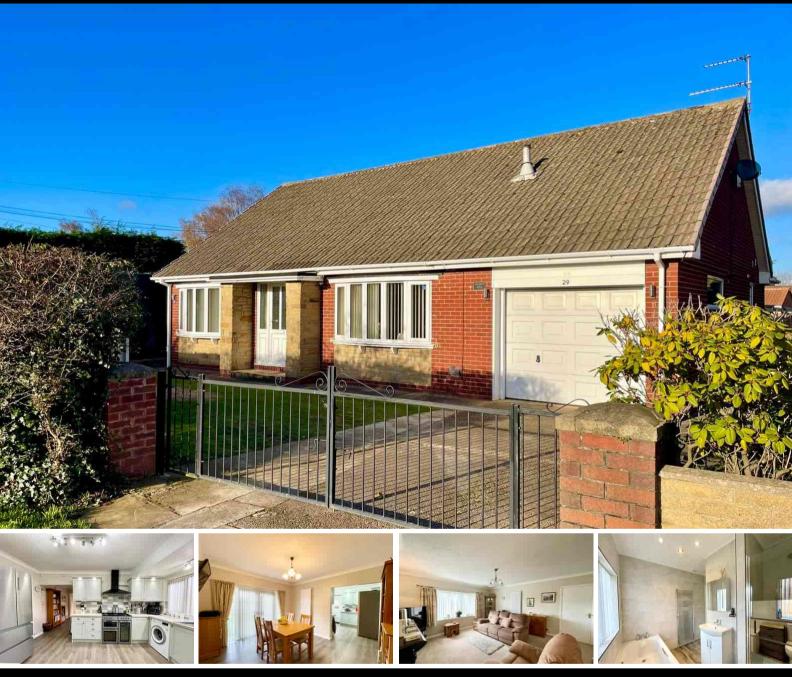

# Main Street, Doncaster £295,000

3Keys Property are excited to offer this spacious, fully refurbished 2 double bedroom detached bungalow to the open sales market. Situated in the highly sought after village of Auckley, Doncaster, this property benefits from wrap around gardens, a driveway for 4 cars and an integral garage. To view this immaculate Bungalow, contact 3Keys Property today 01302 867888.

### PROPERTY DESCRIPTION

Keys Property are excited to offer this spacious, fully refurbished 2 double bedroom detached bungalow to the open sales market. Situated in the highly sought after village of Auckley, Doncaster, this property benefits from wrap around gardens, a driveway for 4 cars and an integral garage.

Accommodation comprises of entrance porch, wide entrance hallway which gives access to front aspect lounge, 2 good size double bedrooms, stunning bathroom with bath tub and walk in shower and spacious dining room with French doors onto the rear garden and beautiful fully fitted kitchen. The front of the property has a large wraparound garden which provides parking for 4 cars. There is a concrete driveway and the grass has a resin grid system which allows parking without destroying the grass. There is access to the rear of the property via both sides, the rear garden is mainly laid to lawn with shrub borders and patio area. There is a small storage shed and side access door to the the kitchen. The integral garage has a remote controlled up and over door and benefits from power and lighting.

### ACCOMMODATION

Entrance porch with carpet to floor and single pendant light fitting. A wide spacious hallway giving access to all rooms. Carpet to floor, radiator, single pendant light fitting, store cupboard and access to loft which has a fitted ladder, power and lighting. The loft has recently been insulated throughout.

Front aspect lounge with bow window, feature fireplace, carpet to floor, radiator and single pendant light fitting.

Pale grey shaker style fitted kitchen with a range of floor and wall units with contrasting worktops and tiled splash backs, integrated appliances include oven, hob and extractor hood, wine cooler plumbing for washing machine and dishwasher, space for fridge freezer, side aspect door, rear aspect window, 2 single pendant light fittings and vinyl floor covering.

Open plan dining room with French doors onto the patio, wood effect vinyl floor, radiator and single pendant light fitting.

Bedroom 1 is front aspect with a bow window, range of fitted wardrobes, fitted carpet, radiator and single pendant light fitting.

Bedroom 2 has rear aspect window, carpet, radiator and single pendant light fittings.

Stunning fully tiled bathroom with white suite comprising bath tub, large walk in shower, hand basin and wc, fitted unit, rear aspect window, 2 heated towel rails, spot lighting and vinyl floor covering.

## EXTERNAL

The front of the property has a large wraparound garden which provides parking for 4 cars. There is a concrete driveway and the grass has a resin grid system which allows parking without destroying the grass. There is access to the rear of the property via both sides, the rear garden is mainly laid to lawn with shrub borders and patio area. There is a small storage shed and side access door to the the kitchen. The integral garage has a remote controlled up and over door and benefits from power and lighting.