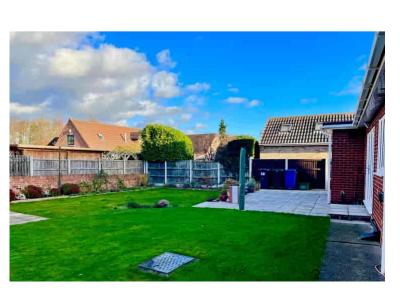

Accommodation comprises of entrance porch, wide entrance hallway which gives access to front aspect lounge, 2 good size double bedrooms, stunning bathroom with bath tub and walk in shower and spacious dining room with French doors onto the rear garden and beautiful fully fitted kitchen. The front of the property has a large wraparound garden which provides parking for 4 cars. There is a concrete driveway and the grass has a resin grid system which allows parking without destroying the grass. There is access to the rear of the property via both sides, the rear garden is mainly laid to lawn with shrub borders and patio area. There is a small storage shed and side access door to the the kitchen. The integral garage has a remote controlled up and over door and benefits from power and lighting.

## EXTERNAL

The front of the property has a large wraparound garden which provides parking for 4 cars. There is a concrete driveway and the grass has a resin grid system which allows parking without destroying the grass. There is access to the rear of the property via both sides, the rear garden is mainly laid to lawn with shrub borders and patio area. There is a small storage shed and side access door to the the kitchen. The integral garage has a remote controlled up and over door and benefits from power and lighting.