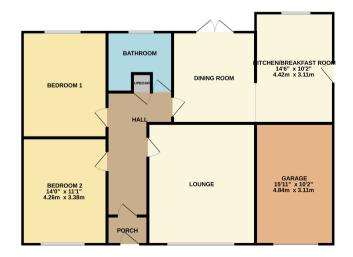

### ACCOMMODATION

Entrance porch with carpet to floor and single pendant light fitting. A wide spacious hallway giving access to all rooms. Carpet to floor, radiator, single pendant light fitting, store cupboard and access to loft which has a fitted ladder, power and lighting. The loft has recently been insulated throughout.

Front aspect lounge with bow window, feature fireplace, carpet to floor, radiator and single pendant light fitting.

Pale grey shaker style fitted kitchen with a range of floor and wall units with contrasting worktops and tiled splash backs, integrated appliances include oven, hob and extractor hood, wine cooler plumbing for washing machine and dishwasher, space for fridge freezer, side aspect door, rear aspect window, 2 single pendant light fittings and vinyl floor covering.

Open plan dining room with French doors onto the patio, wood effect vinyl floor, radiator and single pendant light fitting.

Bedroom 1 is front aspect with a bow window, range of fitted wardrobes, fitted carpet, radiator and single pendant light fitting.

Bedroom 2 has rear aspect window, carpet, radiator and single pendant light fittings.

Stunning fully tiled bathroom with white suite comprising bath tub, large walk in shower, hand basin and wc, fitted unit, rear aspect window, 2 heated towel rails, spot lighting and vinyl floor covering.

**GROUND FLOOR** 

what every abletigh has been rules to be finate the ensure the accuracy of the looppart contained tere, how and the accuracy of the looppart contained tere, how any ensure of doors, involve the terms and performance to the contained tere and ensure the accuracy of the loop accuracy